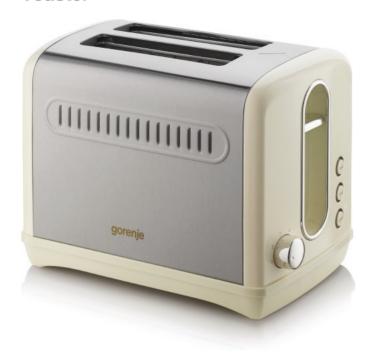

## T1100CLI

## **Toaster**

Befrost / reheat

Heating function

QuickDefrost function

Number of heating levels: 6

Automatic ejection

Two sided heating

On/off button

Browning level thermostat

Adjusting the crust / browning to your desires

Mechanic browning level setting

Ejection button

Illuminated buttons for better view and easy control

Reel compartment guarantees easy storage

Rubber feet for stability

Material: Plastic + metal
Colour: Champagne

Length electrical cord: 0.8 m

Dimensions (W×H×D): 29.5 × 22.2 × 18 cm

Dimensions of packed product (W×H×D): 30.2 × 23.4 × 19.2 cm

Net weight: 1.6 kg Gross weight: 1.9 kg Connected load: 1,100 W Product code: 682719 EAN code: 3838782079832